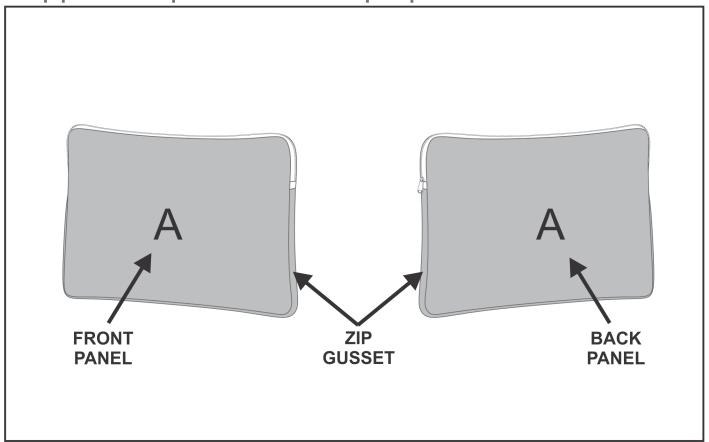

#### **Position A**

1. Custom Sublimation A (CPSUB-A) Full Colour

Size: 960mm wide x 396mm high